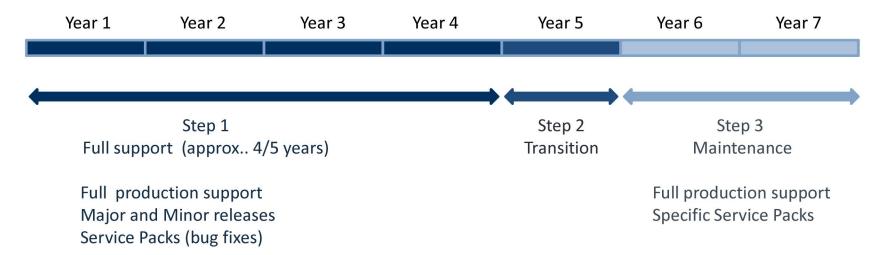

#### Version Transition:

- The version transition is designed to provide stability and compatibility across the entire release number.
- The Transition includes 3 steps:

## **Release Taxonomy**

Product Delivery Model

| Release<br>Type | Fixes | Technical<br>Previews | New<br>Features | Deprecate<br>Features | Remove<br>Features |
|-----------------|-------|-----------------------|-----------------|-----------------------|--------------------|
| Major (n)       | Yes   | Yes                   | Yes             | Yes                   | Yes                |
| Minor (n.m)     | Yes   | Yes                   | Yes             | Yes                   | No                 |
| Service Pack    | Yes   | No                    | No              | No                    | No                 |