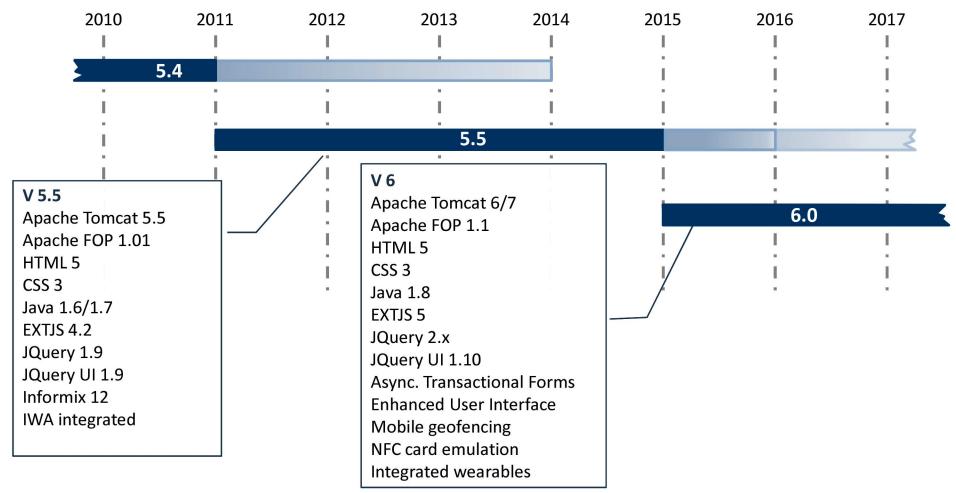

## **Big Picture**

- 4 years cycle for major releases.
- 1 to 2 years for Minor releases.
- Main areas of focus:
  - Transactional performance
  - Development productivity
  - Easy of deployment
  - Management features
  - Using leading edge mobile technologies